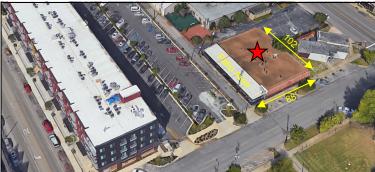

## +/-9,000 **SF Building**

Former ABSCO Building-Lakeview District Birmingham, Alabama

LOCATION: 29th Street S between 6th and 7th Avenue South, Lakeview District

BUILDING DETAILS: Approximately 9,000 SF former retail showroom. +/-7,000 SF currently enclosed.

#### **COMMENTS:**

- Ideal location for restaurant/retail in the heart of the Lakeview entertainment district
- Over 400 luxury apartments within 3 blocks
- Diverse existing retail/restaurant mix draws traffic from all areas of Birmingham
- Walking distance to St. Vincent's Hospital and UAB
- Versatile building layout accommodates many uses