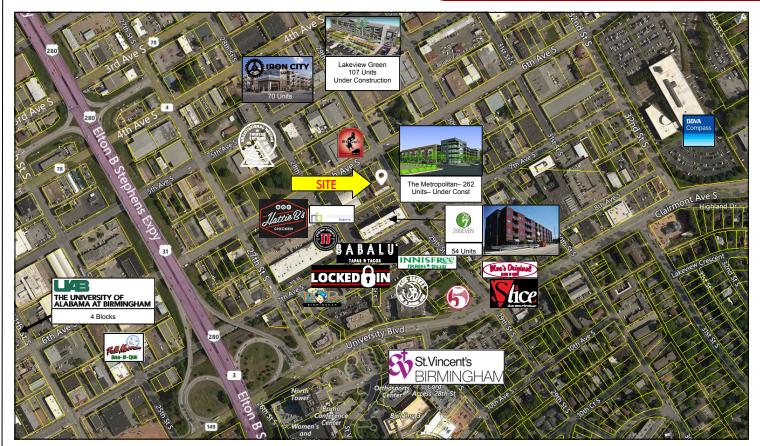

## +/-9,000 **SF Building**

Former ABSCO Building-Lakeview District Birmingham, Alabama

LOCATION: 29th Street S between 6th and 7th Avenue South, Lakeview District

BUILDING DETAILS: Approximately 9,000 SF former retail showroom. +/-7,000 SF currently enclosed.

#### **COMMENTS:**

- Ideal location for restaurant/retail in the heart of the Lakeview entertainment district
- Over 400 luxury apartments within 3 blocks
- Diverse existing retail/restaurant mix draws traffic from all areas of Birmingham
- Walking distance to St. Vincent's Hospital and UAB
- Versatile building layout accommodates many uses