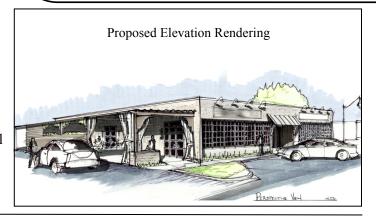

## +/-9,000 **SF Building**

Former ABSCO Building-Lakeview District Birmingham, Alabama

LOCATION: 29th Street S between 6th and 7th Avenue South, Lakeview District

BUILDING DETAILS: Approximately 9,000 SF former retail showroom. +/-7,000 SF currently enclosed.

#### **COMMENTS:**

- Ideal location for restaurant/retail in the heart of the Lakeview entertainment district
- Over 400 luxury apartments within 3 blocks
- Diverse existing retail/restaurant mix draws traffic from all areas of Birmingham
- Walking distance to St. Vincent's Hospital and UAB
- Versatile building layout accommodates many uses